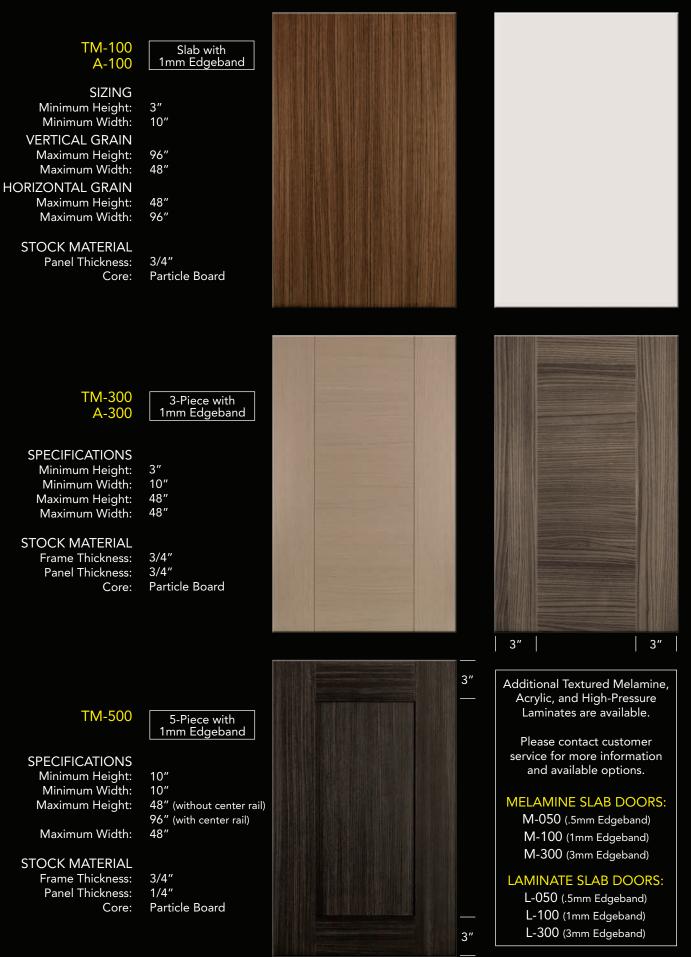

Color Shown: Summit

**TEXTURED MELAMINE** Slab with 1mm Edgeband Shown with optional grain match

< TM-300-H (Horizontal Panel Grain)

TM-300-V (Vertical Panel Grain)

**HIGH DEFINITION TEXTURED MELAMINE** 3-Piece with 1mm Edgeband

◄ TM-500-H (Horizontal Panel Grain)

TM-500-V (Vertical Panel Grain)

HIGH DEFINITION TEXTURED MELAMINE 5-Piece with 1mm Edgeband

DF shown is TM-100-H

Color Shown: Aspen

Additional Textured Melamine, Acrylic, and High-Pressure Laminates are available. Please contact Customer Service for more information.