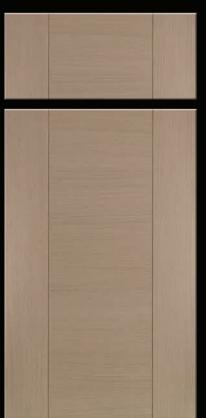

◄ TM-500-H (Horizontal Panel Grain)

TM-500-V (Vertical Panel Grain)

HIGH DEFINITION TEXTURED MELAMINE 5-Piece with 1mm Edgeband

DF shown is TM-100-H

Color Shown: Aspen