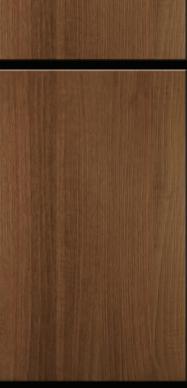

Color Shown: Summit

**TEXTURED MELAMINE** Slab with 1mm Edgeband Shown with optional grain match

< TM-300-H (Horizontal Panel Grain)

TM-300-V (Vertical Panel Grain)

**HIGH DEFINITION TEXTURED MELAMINE** 3-Piece with 1mm Edgeband