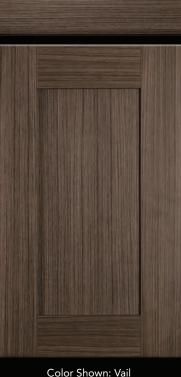

providing a more streamlined look. Our E-Series doors are offered in Veneer, Textured Melamine, High Pressure Laminate (HPL), and High-Gloss Acrylic. Additionally, our E-Series doors are backed by a 1-Year Limited Warranty.

Due to the nature of the printing process, colors depicted may vary when compared to your finished product.

## **E-SERIES**





Color Shown: Arctic

Color Shown: Sienna Teak



V-300-H (Horizontal Panel Grain) ′-300-V (Vertical Panel Grain) VENEER Slab with 3mm Edgeband

Color Shown: Plain Sliced Maple



**DOORS & DRAWER FACES** 

Color Shown: Summit



**TEXTURED MELAMINE** Slab with 1mm Edgeband Shown with optional grain match



< TM-300-H (Horizontal Panel Grain)

TM-300-V (Vertical Panel Grain)

**HIGH DEFINITION TEXTURED MELAMINE** 3-Piece with 1mm Edgeband



◄ TM-500-H (Horizontal Panel Grain)

TM-500-V (Vertical Panel Grain)

HIGH DEFINITION TEXTURED MELAMINE 5-Piece with 1mm Edgeband

DF shown is TM-100-H

Color Shown: Aspen

# **E-SERIES COLOR OPTIONS**

#### STOCK TEXTURED MELAMINE

ALOE



DURANGO







SLATE

# ROÜCKEHD



CORTEZ



SUMMIT



DESIGNER WHITE



VAIL

### STOCK ACRYLIC

# <u>StyleLite®</u>

| ARCTIC<br>(ALSO AVAILABLE IN<br>LOW GLOSS VELVET FINISH) | ALABASTER            | SIERRA     | SAND        |           | MOCHA      |
|----------------------------------------------------------|----------------------|------------|-------------|-----------|------------|
|                                                          |                      |            |             |           |            |
| ASH