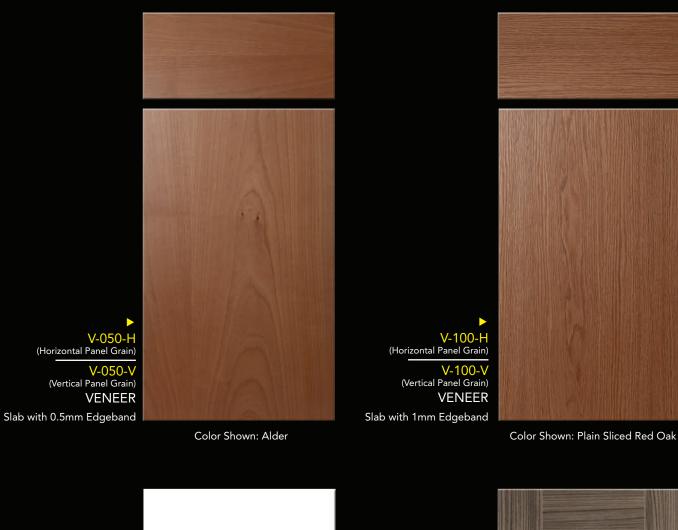

## **E-SERIES**

Color Shown: Arctic

Color Shown: Sienna Teak

V-300-H (Horizontal Panel Grain) ′-300-V (Vertical Panel Grain) VENEER Slab with 3mm Edgeband

Color Shown: Plain Sliced Maple

**DOORS & DRAWER FACES** 