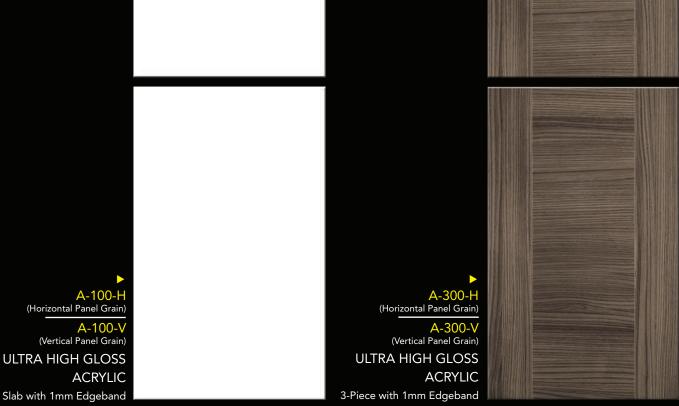

### STOCK ACRYLIC

# <u>StyleLite®</u>

| ARCTIC<br>(ALSO AVAILABLE IN<br>LOW GLOSS VELVET FINISH) | ALABASTER            | SIERRA     | SAND        |           | MOCHA      |
|----------------------------------------------------------|----------------------|------------|-------------|-----------|------------|
|                                                          |                      |            |             |           |            |
| ASH                                                      | SILVER<br>(METALLIC) | SLATE      |             | CARBON    | CHERRY     |
|                                                          |                      |            |             |           |            |
| RUBY                                                     | RIGA BIRCH           | LAVATO OAK | SIENNA TEAK | TULIPWOOD | TIERRA ELM |