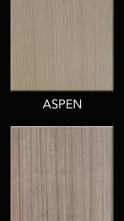

◄ TM-500-H (Horizontal Panel Grain)

TM-500-V (Vertical Panel Grain)

HIGH DEFINITION TEXTURED MELAMINE 5-Piece with 1mm Edgeband

DF shown is TM-100-H

Color Shown: Aspen